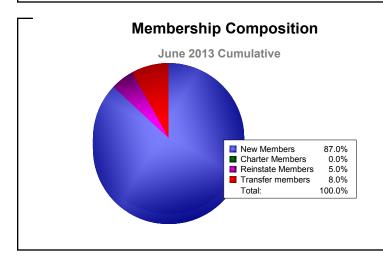

|                  |                        | -1             | -5                      | -5                   | 1                            | 10                       | 0_0                         |                          |
| 2008-2009                       |              |                  | 2009-2010<br>New Clubs |                | 2010-2011 Dropped Clubs |                      | 2011-2012<br>Gain/Loss Clubs |                          | 2012-2013                   |                          |
|                                 |              |                  | New C                  | lubs           |                         |                      |                              | IDS                      |                             |                          |

Τ

Т







MBR0065