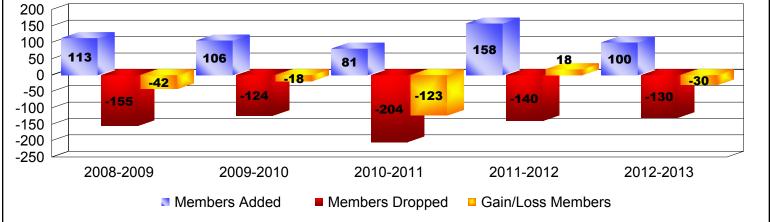

Т

Γ

| Year                            | New<br>Clubs | Dropped<br>Clubs | Gain/<br>Loss<br>Clubs | New<br>Members | Charter<br>Members      | Reinstate<br>Members | Transfer<br>Members          | Total<br>Member<br>Added | Total<br>Members<br>Dropped | Gain/<br>Loss<br>Members |
|---------------------------------|--------------|------------------|------------------------|----------------|-------------------------|----------------------|------------------------------|--------------------------|-----------------------------|--------------------------|
| 2008-2009                       | 1            | 0                | 1                      | 85             | 21                      | 1                    | 6                            | 113                      | -155                        | -42                      |
| 2009-2010                       | 0            | -1               | -1                     | 93             | 0                       | 6                    | 7                            | 106                      | -124                        | -18                      |
| 2010-2011                       | 0            | -5               | -5                     | 45             | 0                       | 5                    | 31                           | 81                       | -204                        | -123                     |
| 2011-2012                       | 1            | 0                | 1                      | 119            | 25                      | 3                    | 11                           | 158                      | -140                        | 18                       |
| 2012-2013                       | 0            | 0                | 0                      | 87             | 0                       | 5                    | 8                            | 100                      | -130                        | -30                      |
| Average                         | 0            | -1               | -1                     | 86             | 9                       | 4                    | 13                           | 112                      | -151                        | -39                      |
| 0<br>-1<br>-2<br>-3<br>-4<br>-5 |              |                  |                        | -1             | -5                      | -5                   | 1                            | 10                       | 0_0                         |                          |
| 2008-2009                       |              |                  | 2009-2010<br>New Clubs |                | 2010-2011 Dropped Clubs |                      | 2011-2012<br>Gain/Loss Clubs |                          | 2012-2013                   |                          |
|                                 |              |                  | New C                  | lubs           |                         |                      |                              | IDS                      |                             |                          |